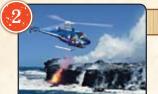

Airplane Tour

A circle island tour with panoramic views of the most breathtaking sights in Hawai'i. Highlights

include Kilauea volcano, tropical rainforests and towering waterfalls along hundreds of miles of rugged coastline. Guaranteed window seating and excellent photo opportunities. Kona departure

of Hawai'i Island can only be seen by helicopter.

Specific sites weather permitting. Tours do not guarantee the sighting of active lava flow.