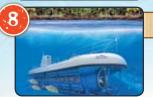

#### Atlantis Submarine

A voyage of discovery that will take you into another world! Descend to depths of over

100 feet in the safety and air conditioned comfort of a real submarine to explore natural coral reefs and their colorful marine inhabitants. Everyone gets a window seat. Minimum height is 36 inches.