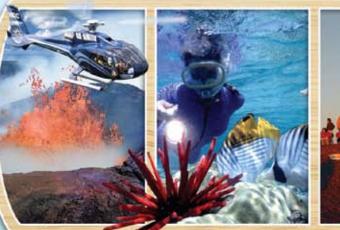

Hawai'i Island's Jop 25
Activities and Tours

We've highlighted the top 25 tours and activities on Hawai'i Island. However, we have just about EVERYTHING you'd like to do... just ask!

#### ▶▶▶▶▶ AIR TOURS ◀◀◀◀◀

Big Island Spectacular

Discover both the Big Island's beauty and its volcanic fury. Tour

the most geologically active environment on earth—the famous Kilauea volcano. Explore the lush rainforests & towering sea cliffs of the Hamakua Coastline, and cascading waterfalls of the Kohala Mountains. Volcanic activity varies hourly.

Circle Of Fire Plus Waterfalls

Tour the most geologically active environment on earth, with the emphasis on the most current areas of

volcanic activity. Look for lava flows, black sand beaches, and waterfalls from the comfort and safety of your million dollar aircraft. Hilo departure

Airplane Tour

A circle island tour with panoramic views of the most breathtaking sights in Hawai'i. Highlights

include Kilauea volcano, tropical rainforests and towering waterfalls along hundreds of miles of rugged coastline. Guaranteed window seating and excellent photo opportunities. Kona departure

Going Snorkeling?

Did you know 30% of Hawaiii's tropical fish are found nowhere else in the world? That makes Hawai'i's underwater paradise one of the most unique in the world!